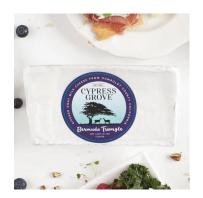

## Cypress Grove Bermuda Triangle (Special Order\*)

Tart and tangy with intense pepper notes, Bermuda Triangle® is the perfect goat cheese for any rind lover — and thanks to its shape, Bermuda Triangle® ripens faster than other soft-ripened cheeses, developing an umami brothiness with incredible depth of flavor. When sliced thinly with a wire, Bermuda Triangle® creates a stunning and distinctive presentation that brings the "wow" factor to any table. No compass required.