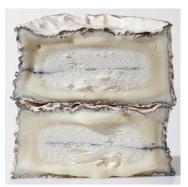

## **Cypress Grove Humboldt Fog-Mini Wheel**

The Original American Original®. Conceived in a dream by founder Mary Keehn, this masterpiece paved the way for soft-ripened goat cheese in America. Each handcrafted wheel features a distinctive ribbon of edible vegetable ash. You'll enjoy buttermilk and fresh cream, complemented with floral notes, herbaceous overtones, and a clean citrus finish. As Humboldt Fog matures, the cream line develops and the flavor intensifies.