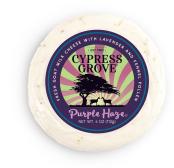

## **Cypress Grove Purple Haze Chevre**

The distinct and unexpected marriage of lavender and hand-harvested fennel pollen makes Purple Haze® utterly addictive — and unforgettable. Cypress Grove uses the finest ingredients they can get their hands on, and always start with the highest quality milk — the building block for their entire line of cheese.