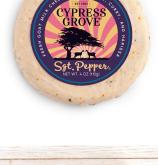

## **Cypress Grove Sgt. Pepper Chevre**

Sgt. Pepper® is a fresh goat cheese with a secret combination of four peppers, exotic spices, and pepper threads that results in a complex taste experience — with a slight kick in the pants. Cypress Grove uses the finest ingredients they can get their hands on, and always start with the highest quality milk — the building block for their entire line of cheese.