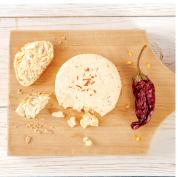

## **Cypress Grove Sgt. Pepper Chevre**

Sgt. Pepper® is a fresh goat cheese with a secret combination of four peppers, exotic spices, and pepper threads that results in a complex taste experience — with a slight kick in the pants. Cypress Grove uses the finest ingredients they can get their hands on, and always start with the highest quality milk — the building block for their entire line of cheese.