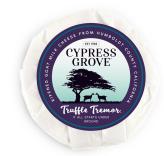

## **Cypress Grove Truffle Tremor-Wheel**

You'll enjoy the heavy floral, herbaceous, and mushroom notes in this earth-shaking masterpiece. If you love Humboldt Fog and can't get enough of truffles, this is the cheese for you. Like other soft-ripened cheeses, Truffle Tremor® has a bloomy rind that allows the cheese to ripen from the outside in. As Truffle Tremor® continues to ripen and mature, the cream line develops and the flavor intensifies — an ooey-gooey, ripe Truffle Tremor is not for the faint of heart.