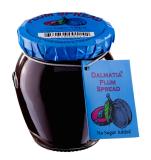

## Dalmatia Plum Spread (Special Order\*)

Blue plums from the pristine Pannonian Valley are nearly the only ingredient in this traditional recipe. Its sweetness comes from naturally occurring plum sugars. Fresh ingredients and slow cooking methods create a velvety spread of concentrated plum. A perfect addition to any pâté, charcuterie or cheese plate, delicious with Emmenthal, Fontina or Gouda cheese or as a filling for blintzes – just add sour cream!