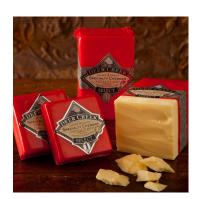

## **Deer Creek 1 Year Select Specialty Cheddar- Loaf**

Deer Creek 1 Year Select is the perfect example of what an aged Wisconsin cheddar is famous for – a full, creamy, melt-in-your-mouth flavor that makes you want to take anther bite. As the cheese ages, Deer Creek's team of Wisconsin licensed cheese graders continually evaluate and inspect it to be sure that the chosen vats meet their specific standards of flavor, texture, body, and finish indicative of award-winning, classic Wisconsin aged cheddars.