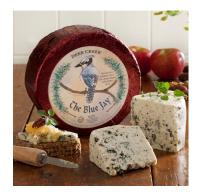

## **Deer Creek The Blue Jay-Wheel**

Made using a quintuple crème blue recipe, The Blue Jay is rich in texture with strong buttery notes. Juniper berries are crushed to release their perfume and infused throughout to complement the Blue strain's unique botanical essence. The result is a bold, yet utterly creamy blue cheese with a delicately piney bouquet that blooms in your mouth. Try it melted on a New York Strip for a truly decadent meal.