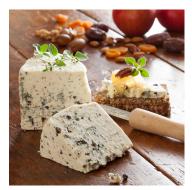

## **Deer Creek The Blue Jay-Wheel**

Made using a quintuple crème blue recipe, The Blue Jay is rich in texture with strong buttery notes. Juniper berries are crushed to release their perfume and infused throughout to complement the Blue strain's unique botanical essence. The result is a bold, yet utterly creamy blue cheese with a delicately piney bouquet that blooms in your mouth. Try it melted on a New York Strip for a truly decadent meal.