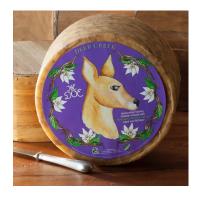

## **Deer Creek The Doe Cheddar-Wheel**

The Doe is a gracefully creamy handcrafted bandaged-wrapped Cheddar marbled with intoxicatingly aromatic pure Madagascar Bourbon vanilla bean. This special cheese begins with wholesome rBST-free milk from Wisconsin. During the cheese-making process, they add freshly ground whole vanilla bean and then age the cheese to allow the flavors to mellow and penetrate throughout. The result is a uniquely perfumed velvety cheddar that is savory with a sweetly woody finish.