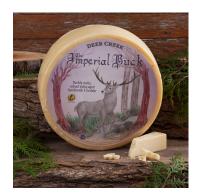

## Deer Creek The Imperial Buck Cheddar-Wheel

The Imperial Buck is a handmade, bandaged-wrapped cheddar. It is carefully aged for a longer period of time to allow for an even greater development of its richly nutty flavor and sweet butterscotch finish. The unique nuttiness is pronounced yet blends beautifully with the buttery sweetness of the Cheddar. The crystalline crunch offers a nice contrast to the cheese's creamy texture. The unique beauty of the cheese is how perfectly the nuttiness, creaminess, butteriness, and sweetness complement and balance each other. It is truly a one-of-a-kind, outstanding best in class cheddar.