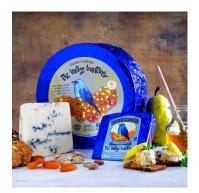

## Deer Creek The Indigo Bunting-Wedges

The Indigo Bunting is a rare, ultra-creamy blue cheese. The milk is soft, silken, and rich in flavor. On its own, the sheep's milk is extremely creamy. But in order to create this extra special blue they added a liberal amount of cow's milk cream to create The Indigo Bunting's extraordinary velvety texture. This extreme decadence combined with a distinctive, yet delicate blue strain is a beauty to behold.