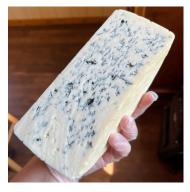

## Deer Creek The Indigo Bunting-Wheel

The Indigo Bunting is a rare, ultra-creamy blue cheese. The milk is soft, silken, and rich in flavor. On its own, the sheep's milk is extremely creamy. But in order to create this extra special blue they added a liberal amount of cow's milk cream to create The Indigo Bunting's extraordinary velvety texture. This extreme decadence combined with a distinctive, yet delicate blue strain is a beauty to behold.