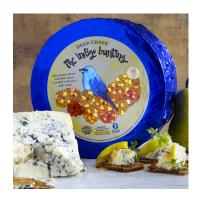

## Deer Creek The Indigo Bunting-Wheel

The Indigo Bunting is a rare, ultra-creamy blue cheese. The milk is soft, silken, and rich in flavor. On its own, the sheep's milk is extremely creamy. But in order to create this extra special blue they added a liberal amount of cow's milk cream to create The Indigo Bunting's extraordinary velvety texture. This extreme decadence combined with a distinctive, yet delicate blue strain is a beauty to behold.