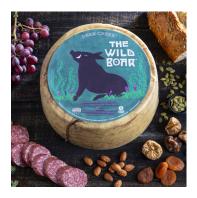

## **Deer Creek The Wild Boar-Wheel**

Earthy black truffle ambles between creamy Monterey Jack curds to craft the decadent yet approachable sensory experience that is The Wild Boar. Each bite transports your palate to the Wisconsin North with the savory truffles' warm and woodsy notes coupled with mild, buttery cheese. This charming and aromatic Jack easily finds its home on a board or melted into dishes for a delightfully mushroomy finish.