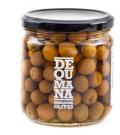

## **Dequmana Arbequina Olives**

Unlike other olives on the market, this elegantly designed line of Spanish olives is cured the natural and traditional way with just water and salt. The olives are hand harvested and processed in small batches in barrels to ensure the highest quality product. No dyes, preservatives or overwhelming vinegar to get in the way of your taste buds. These Arbequina olives are cured for 3-4 months. They are firm and loaded with a buttery flavor and a high oil content.