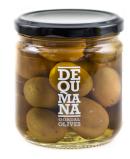

## **Dequmana Gordal Olives (Special Order\*)**

The enormous Gordal olive is firm and succulent. Grown mostly in Andalucia, it ripens early and is used exclusively as a table olive due to its lower oil content and many sugars that help in the fermentation process.

## **Product Details**

| Item                       | 790060                                                                          |
|----------------------------|---------------------------------------------------------------------------------|
| Brand                      | Dequmana                                                                        |
| Sold By                    | CS                                                                              |
| Pack Qty                   | 8                                                                               |
| Pack Size                  | 12 oz                                                                           |
| Case GTIN/EAN/UPC          | 20848035000169                                                                  |
| Unit UPC                   | 848035000165                                                                    |
| Country of Origin          | Spain                                                                           |
| Shelf Life from Production | 3 years                                                                         |
| Storage                    | Dry                                                                             |
| Kosher                     | No                                                                              |
| Gross Case Weight          | 10 LB                                                                           |
| Ingredients                | Gordal olives, water, salt, lactic acid, citric acid.                           |
| Availability               | *Special Order - Please contact your sales representative for more information. |