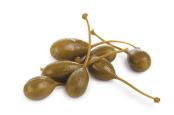

## **Divina Caperberries-4.5 LB**

Looking to add tart and floral brininess to rich and creamy recipes? The caperberry's pickle-like flavor perfectly complements sauces (piccata, puttanesca) and dishes that feature mayonnaise (egg salad) or cream cheese (bagel and lox).