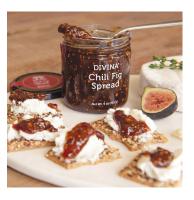

## **Divina Chili Fig Spread**

Delightfully sweet with a sinfully spicy finish, this on-trend spread from Divina really knows how to make a savory bite come alive with flavor. Serve with your favorite cheese (it pairs with everything) or spoon over meats and vegetables before roasting.