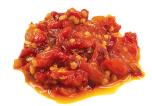

## **Divina Chopped Calabrian Peppers**

These Ferrari-red chili peppers, native to the Calabria region of Italy, are spicy, smoky and fruity. They've chopped them to enjoy more easily on pizzas, flatbreads and other applications where broader plate coverage is optimal. Chef tip: save the oil for dipping crusty bread.