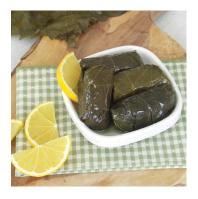

## **Divina Dolmas, Stuffed Grape Leaves**

Divina's traditional (vegan) Dolmas are lovingly stuffed with a mix of creamy Arborio rice, onion, mint and dill. They use the most tender, early-harvest grape leaves and wrap/stuff every Dolma by hand. Serve with Feta and pita bread or warm in the oven with tomato sauce.