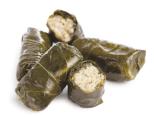

## **Divina Dolmas, Stuffed Grape Leaves**

Divina's traditional (vegan) Dolmas are lovingly stuffed with a mix of creamy Arborio rice, onion, mint and dill. They use the most tender, early-harvest grape leaves and wrap/stuff every Dolma by hand. Serve with Feta and pita bread or warm in the oven with tomato sauce.