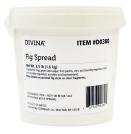

## **Product Details**

| Item                       | 730322                                                                                                                         |
|----------------------------|--------------------------------------------------------------------------------------------------------------------------------|
| Brand                      | Divina                                                                                                                         |
| Sold By                    | EA                                                                                                                             |
| Pack Qty                   | 3                                                                                                                              |
| Pack Size                  | 3.5 LB                                                                                                                         |
| Case GTIN/EAN/UPC          | 10631723003800                                                                                                                 |
| Unit UPC                   | 631723003803                                                                                                                   |
| Country of Origin          | Greece                                                                                                                         |
| Shelf Life from Production | 24 months                                                                                                                      |
| Storage                    | Dry                                                                                                                            |
| Kosher                     | No                                                                                                                             |
| Gross Case Weight          | 11.3 LB                                                                                                                        |
| Ingredients                | Figs, cane sugar, fruit pectin, citric acid (acidity regulator), lactic acid (acidity regulator), ascorbic acid (antioxidant). |