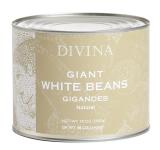

## **Divina Gigandes Beans in Brine**

This is a center plate–worthy bean; plump, firm and buttery. These Greek mountain beans are packed in their natural brine, making them an ideal ingredient for homemade soups, chili, dips and more.

## **Product Details**

| Item                       | 352305                              |
|----------------------------|-------------------------------------|
| Brand                      | Divina                              |
| Sold By                    | EA                                  |
| Pack Qty                   | 6                                   |
| Pack Size                  | 3.1 LB                              |
| Case GTIN/EAN/UPC          | 10631723508305                      |
| Unit UPC                   | 631723508308                        |
| Country of Origin          | Greece                              |
| Shelf Life from Production | 24 months                           |
| Storage                    | Dry                                 |
| Kosher                     | No                                  |
| Gross Case Weight          | 29.5 LB                             |
| Ingredients                | Giant white beans, water, sea salt. |