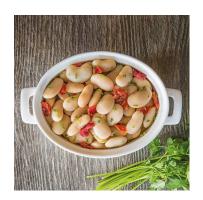

## **Divina Gigandes Beans in Brine**

This is a center plate–worthy bean; plump, firm and buttery. These Greek mountain beans are packed in their natural brine, making them an ideal ingredient for homemade soups, chili, dips and more.