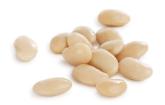

## **Divina Gigandes Beans in Brine**

This is a center plate–worthy bean; plump, firm and buttery. These Greek mountain beans are packed in their natural brine, making them an ideal ingredient for homemade soups, chili, dips and more.