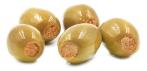

## **Divina Jars-Buffalo Blue Olives**

Break out the carrots and celery and get ready to be blown away by the bold, Buffalo spice in these fun and unique blue cheese stuffed olives. They are poppable, craveable and perfect on a Bloody Mary or served with wings.