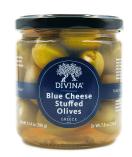

## **Divina Jars-Green Olives Stuffed with Blue Cheese**

A rich and creamy treat that is as classic as it is craveable. Try these hand-stuffed Greek olives tossed with greens, dried cranberries and balsamic or panko-fry them and pop away.

## **Product Details**

| Item                       | 530172                                                                                                                                                                                                                                     |
|----------------------------|--------------------------------------------------------------------------------------------------------------------------------------------------------------------------------------------------------------------------------------------|
| Brand                      | Divina                                                                                                                                                                                                                                     |
| Sold By                    | CS                                                                                                                                                                                                                                         |
| Pack Qty                   | 6                                                                                                                                                                                                                                          |
| Pack Size                  | 7.8 oz                                                                                                                                                                                                                                     |
| Case GTIN/EAN/UPC          | 10631723200452                                                                                                                                                                                                                             |
| Unit UPC                   | 631723200455                                                                                                                                                                                                                               |
| Country of Origin          | Greece                                                                                                                                                                                                                                     |
| Shelf Life from Production | 24 months                                                                                                                                                                                                                                  |
| Storage                    | Dry                                                                                                                                                                                                                                        |
| Kosher                     | No                                                                                                                                                                                                                                         |
| Gross Case Weight          | 8.4 LB                                                                                                                                                                                                                                     |
| Ingredients                | Halkidiki olives, sunflower oil, pasteurized blue cheese (cow milk, cheese culture, rennet, salt, P. roqueforti), spices, lactic acid (acidity regulator), modified potato starch (stabilizer), sea salt, citric acid (acidity regulator). |