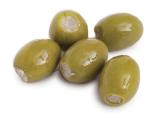

## **Divina Jars-Green Olives Stuffed with Blue Cheese**

A rich and creamy treat that is as classic as it is craveable. Try these hand-stuffed Greek olives tossed with greens, dried cranberries and balsamic or panko-fry them and pop away.