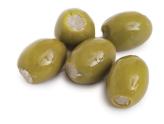

## Divina Mt. Athos Green Olives Stuffed with Blue Cheese-5.5 LB

A rich and creamy treat that is classic and craveable. Try these hand-stuffed Greek olives tossed with greens, dried cranberries and balsamic or panko-fry them and pop away. A traditional Danish blue cheese is used in this timeless Divina recipe.