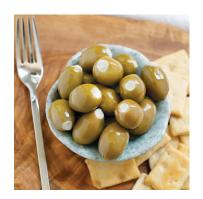

## Divina Mt. Athos Green Olives Stuffed with Blue Cheese-5.5 LB

A rich and creamy treat that is classic and craveable. Try these hand-stuffed Greek olives tossed with greens, dried cranberries and balsamic or panko-fry them and pop away. A traditional Danish blue cheese is used in this timeless Divina recipe.