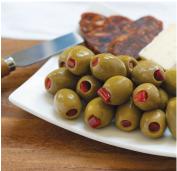

The classic martini garnish, these hand-stuffed and hand-harvested olives come alive when paired with a smoky pickled red pepper. Divina uses real Florina varietal pepper strips (never pimento paste) to stuff each olive and add crunch and bright flavor.