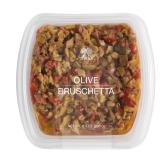

## Divina Olive Bruschetta-Deli Cups (Special Order\*)

A rough-chopped tapenade that tastes like the freshest ingredients of a Mediterranean garden: olives, peppers, capers, garlic and spices.