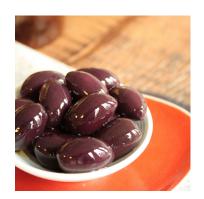

## Divina Organic Kalamata Olives-Bulk (Special Order\*)

The icon of Greek olives, organic Kalamata are smoky and fruity with notes of red wine. Renowned for their quality and taste, Divina Kalamata are the real deal; picked in western Greece and cured for up to six months to draw out the fruit's sweetness and depth of flavor. Serve with Feta.