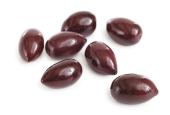

## Divina Organic Kalamata Olives-Bulk (Special Order\*)

The icon of Greek olives, organic Kalamata are smoky and fruity with notes of red wine. Renowned for their quality and taste, Divina Kalamata are the real deal; picked in western Greece and cured for up to six months to draw out the fruit's sweetness and depth of flavor. Serve with Feta.