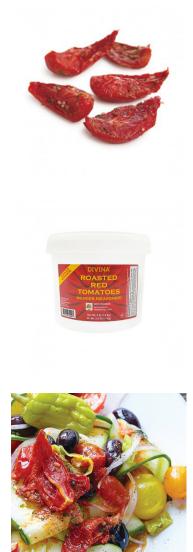

## Divina Seasoned Roasted Red Tomato Wedges-Pail

These USA-grown tomatoes are roasted "low and slow" to ensure they stay juicy, robust and summery sweet. Marinated in garlic and herbs, these tomatoes are a star ingredient from breakfast (frittata, quiche) to lunch (sandwich, salad) to dinner (roast chicken, salmon).

## **Product Details**

| Item                       | 530609                                                                                |
|----------------------------|---------------------------------------------------------------------------------------|
| Brand                      | Divina                                                                                |
| Sold By                    | EA                                                                                    |
| Pack Qty                   | 6                                                                                     |
| Pack Size                  | 4 LB                                                                                  |
| Case GTIN/EAN/UPC          | 10631723702000                                                                        |
| Unit UPC                   | 631723720007                                                                          |
| Country of Origin          | USA                                                                                   |
| Shelf Life from Production | 18 months                                                                             |
| Storage                    | Frozen                                                                                |
| Kosher                     | Yes                                                                                   |
| Gross Case Weight          | 26.5 LB                                                                               |
| Ingredients                | Tomatoes, expeller-pressed non-GMO canola oil, garlic, organic vinegar, salt, spices. |