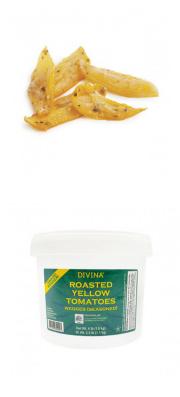

## Divina Seasoned Roasted Yellow Tomato Wedges

Naturally sweet, mellow and juicy, Divina yellow tomatoes are roasted "low and slow" to enhance their natural sweetness. Marinated in garlic and herbs and crafted in the USA, these golden gems are delicious in grain salads or paired with fresh mozzarella and aged balsamic.

## **Product Details**

| Item                       | 530620                                                                                |
|----------------------------|---------------------------------------------------------------------------------------|
| Brand                      | Divina                                                                                |
| Sold By                    | EA                                                                                    |
| Pack Qty                   | 6                                                                                     |
| Pack Size                  | 4 LB                                                                                  |
| Case GTIN/EAN/UPC          | 10631723704004                                                                        |
| Unit UPC                   | 631723704007                                                                          |
| Country of Origin          | USA                                                                                   |
| Shelf Life from Production | 18 months                                                                             |
| Storage                    | Frozen                                                                                |
| Kosher                     | Yes                                                                                   |
| Gross Case Weight          | 26.5 LB                                                                               |
| Ingredients                | Tomatoes, expeller-pressed non-GMO canola oil, garlic, organic vinegar, salt, spices. |