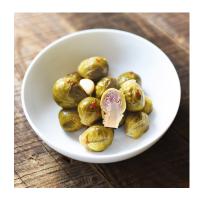

## **Divina Spicy Pickled Brussels Sprouts**

Divina spicy Brussels sprouts are a fiery twist on the classic southern tradition of pickling and preserving the season's best veggies to enjoy year-round. Earthy and lively, these sprouts can handle the heat of a grill (skewer with chicken) or the warmth of an oven (roast with butternut squash).