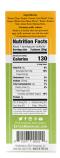

## **Product Details**

| Item                       | 090085                                                                                                                 |
|----------------------------|------------------------------------------------------------------------------------------------------------------------|
| Brand                      | Effie's Homemade                                                                                                       |
| Sold By                    | CS                                                                                                                     |
| Pack Qty                   | 12                                                                                                                     |
| Pack Size                  | 7.2 oz                                                                                                                 |
| Case GTIN/EAN/UPC          | 10891077002021                                                                                                         |
| Unit UPC                   | 891077002024                                                                                                           |
| Country of Origin          | USA                                                                                                                    |
| Shelf Life from Production | 1 year                                                                                                                 |
| Storage                    | Dry                                                                                                                    |
| Kosher                     | No                                                                                                                     |
| Gross Case Weight          | 8 LB                                                                                                                   |
| Ingredients                | Wheat flour, butter, coarse corn meal, cane sugar, white corn masa flour, water, kosher salt, anise seed, baking soda. |