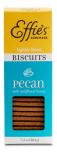

## Effie's Homemade Pecan Biscuits

Sweet southern pecans take center stage in these deliciously nutty tea biscuits. They're buttery-crisp, made with stone-ground whole wheat and a just touch of wildflower honey. Enjoy with your morning coffee or pair with creamy blue cheese and fresh or preserved summer stone fruits.