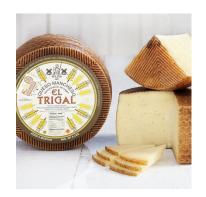

## El Trigal 6 Month Manchego DOP-Wheel

A standout Manchego with a very prominent buttery flavor. The cheese, aged 6 months, melts in your mouth and lingers with a nutty finish. It is made by the Corcuera family, and like all of their Manchegos, the standout characteristic of the cheese is the wonderful, well-rounded flavor of the sheep's milk.