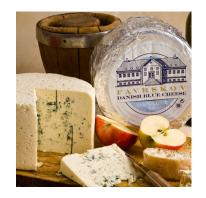

## **Favrskov Danish Blue Cheese-Wheel**

Firm, yet sliceable and may crumble a bit, this blue cheese has a good balance between mold, salt and the sweet taste of the cow's milk. Can be used for eating with bread and crackers or used in cooking.