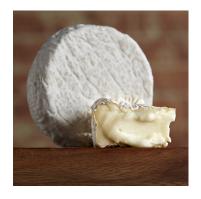

## **FireFly Farms Merry Goat Round**

Merry Goat Round has been a huge hit since FireFly Farms began making cheese in 2002. Mild and lactic when young, the cheese becomes softer and creamier as it ages, developing earthier and more mushroomy aromas and flavors. The soft bloomy rind is edible at any stage of the cheese's ripening, with the fullest flavor concentrated at the rind. Merry Goat Round is perfect for any soft cheese lover.