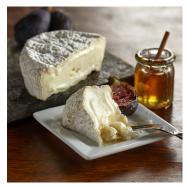

## **FireFly Farms Merry Goat Round**

Merry Goat Round has been a huge hit since FireFly Farms began making cheese in 2002. Mild and lactic when young, the cheese becomes softer and creamier as it ages, developing earthier and more mushroomy aromas and flavors. The soft bloomy rind is edible at any stage of the cheese's ripening, with the fullest flavor concentrated at the rind. Merry Goat Round is perfect for any soft cheese lover.