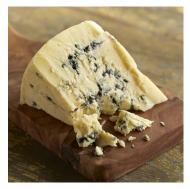

## FireFly Farms Moo & Blue-Wheel

Never bitter. Never boring. With the deep buttery richness of a classic blue cheese, FireFly's first all cow's milk blue isn't bitter like many blue cheeses can be. There's a lingering sweetness there and a notably clean flavor. Aged for at least 4 months, it may be unique, but it's still true blue.