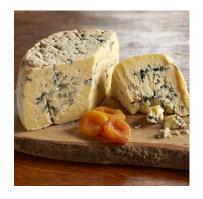

## FireFly Farms Moo & Blue-Wheel

Never bitter. Never boring. With the deep buttery richness of a classic blue cheese, FireFly's first all cow's milk blue isn't bitter like many blue cheeses can be. There's a lingering sweetness there and a notably clean flavor. Aged for at least 4 months, it may be unique, but it's still true blue.