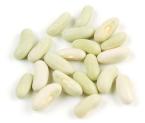

## Flageolet Beans (Special Order\*)

Flageolet beans are small, immature kidney beans that are white to very light green in color. Mainly cultivated in France, these coveted beans are very tender and mild, with a delicate, creamy texture. They are known as the "caviar" of the bean world.