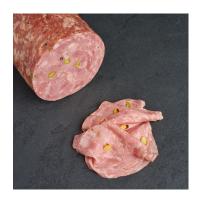

## Fra'Mani Salame Rosa

Fra'Mani Salame Rosa is a cooked salame (salame cotto) of grand proportions with origins in the city of Bologna, Italy. Similar in size and shape to Fra'Mani's Mortadella, Salame Rosa has been described as "marbled Bologna," which characterizes its mosaic-like "face" and rosy hue. Fra'Mani Salame Rosa is made with prime shoulder meat, speckled with small cubes of jowl fat, the firmest and most flavorful fat on the hog, and mildly seasoned with coriander, white pepper and mace. Each piece is studded with pistachio nuts and slow roasted. Slice paper thin and serve on a platter or sandwich. Delicious with pickled vegetables, cornichons, or superior mustards.