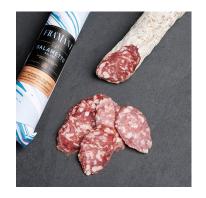

## Fra'Mani Salametto Dry Salame

Fra'Mani Salametto is a classic dry salame, seasoned simply with sea salt, black pepper, red wine, and garlic. This Salametto is made in the traditional method using natural pork casings, which impart a very desirable aroma and are the perfect host to beneficial mold and yeast. Fra'Mani Salametto is ideal for slicing by hand.