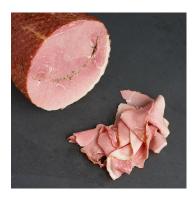

## Fra'Mani Uncured Rosemary Ham

Fra'Mani Rosemary Ham comprises three major muscles of the pork leg – inside round, outside round and eye of round. The legs are graded for size and then trimmed carefully, leaving a thin layer of flavorful cover fat on the outside round portion. The muscles are lightly brined, formed by hand into a teardrop shape, trussed, and lightly smoked over natural hardwood. Although water is "picked up" in the brining process, it later evaporates completely during cooking. Thus, these hams are simply ham with no resulting added water in the finished product. Fra'Mani Rosemary Ham has an appealing light pink complexion and is seasoned with rosemary. Each whole ham is sliced into two manageable halves before packaging. Slice thinly to serve.