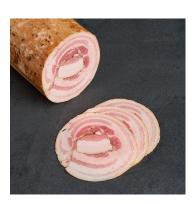

## Fra'Mani Uncured Smoked Pancetta

Fra'Mani Smoked Pancetta consists of two seasoned and slow-smoked pork bellies made according to the traditional Italian production method of "pancetta arrotolata" (rolled pancetta). Hand-trimmed and hand-salted, this smoked pancetta is seasoned with garlic, clove, bay leaf, and black pepper, and smoked over hickory wood.