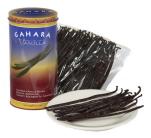

## **Gahara Indonesian Vanilla Beans**

The Gahara vanilla bean is from Batabulan, a small province on the island of Bali, Indonesia. In their unique curing process, this community takes the vanilla bean to higher standards. Their high natural vanillin content creates an astonishingly sweet and well-rounded flavor.