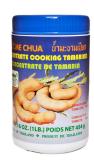

## **Garden Queen Tamarind Concentrate**

This tamarind concentrate is a thinner more liquid version of tamarind concentrate. It is made from only tamarind and water. No artificial color or flavorings added.