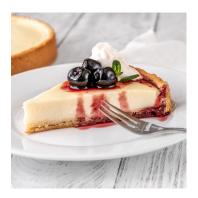

## **Gelatech Amarena Cherries in Syrup**

Cherries semi-candied in a sugar syrup. Applications: As an inclusion for ice cream, to fill Black Forest cakes, etc. About 300 cherries per pail.