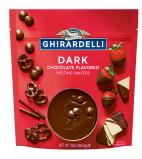

## **Ghirardelli Melting Wafers-Dark Chocolate**

Inspire your inner chocolatier and create impressive yet easy dipped treats with Ghirardelli Dark Chocolate Flavored Melting Wafers. Easy to use, these Ghirardelli melting wafers offer consistent candy making and baking results with no tempering required. Make everything from truffles to dipped strawberries and pretzels in no time with a smooth-as-silk texture and lustrous sheen. Simply melt, dip, chill and enjoy. Rich dark chocolate flavor highlights your dipped treats and candies. This chocolate flavored dip is made with high-quality cocoa powder and just the right amount of sugar to offer delicious flavor.