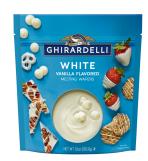

## **Ghirardelli Melting Wafers-White Chocolate**

Inspire your inner candy maker and create impressive yet easy dipped treats with Ghirardelli White Vanilla Flavored Melting Wafers. These easy-to-use Ghirardelli melting wafers offer consistent results with no tempering required. Simply melt, dip, chill and enjoy. Make everything from truffles to dipped strawberries and covered pretzels in no time with a smooth-as-silk texture and lustrous sheen. Sweet vanilla flavor highlights your dipped treats and candies. This melting candy is made with high-quality ingredients to create delicious treats.