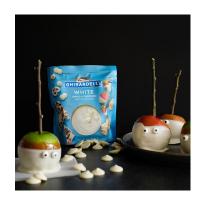

## **Ghirardelli Melting Wafers-White Chocolate**

Inspire your inner candy maker and create impressive yet easy dipped treats with Ghirardelli White Vanilla Flavored Melting Wafers. These easy-to-use Ghirardelli melting wafers offer consistent results with no tempering required. Simply melt, dip, chill and enjoy. Make everything from truffles to dipped strawberries and covered pretzels in no time with a smooth-as-silk texture and lustrous sheen. Sweet vanilla flavor highlights your dipped treats and candies. This melting candy is made with high-quality ingredients to create delicious treats.