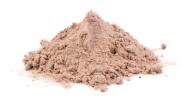

## Ghirardelli Sweet Ground Cocoa-Food Service (Special Order\*)

Whether you're baking or mixing up the ultimate sipping chocolate, the rich flavor of Ghirardelli Sweet Ground Cocoa creates an intense chocolate experience. Alkalized through the Dutch process and blended with just the right amount of sugar, and real vanilla, the result is perfectly balanced chocolate flavor with a beautiful, deep mahogany hue.