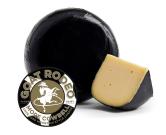

## **Goat Rodeo More Cowbell-Wheel**

Mountain style, cave aged from Le-Ara Farm's cow's milk in a unique black cream wax rind. The complex herbal flavor pairs well with mild younger red wines like Beaujolais or drier white wines like Sancerre. Crafted in 10-pound semi-firm wheels.