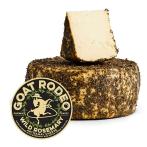

## **Goat Rodeo Wild Rosemary-Wheel**

Wild Rosemary is a soft, supple beauty with an adventurous spirit. This artisanal mixed milk cheese is made from rich farm fresh milk and hand pressed with freshly dried rosemary and extra virgin olive oil. Aromatic, smooth, and brimming with herbal flavor, Wild Rosemary is as natural a fit on your finest cheese plate as in your Tuesday quiche. Think Spanish with beverage pairings: Cava, Tempranillo, even a Basque cider.