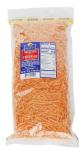

## **Great Lakes Mild Cheddar-Shredded**

## **Product Details**

| Item                       | 030526                                                                                                                                                                                  |
|----------------------------|-----------------------------------------------------------------------------------------------------------------------------------------------------------------------------------------|
| Brand                      | Great Lakes Cheese                                                                                                                                                                      |
| Sold By                    | CS                                                                                                                                                                                      |
| Pack Qty                   | 6                                                                                                                                                                                       |
| Pack Size                  | 2 LB                                                                                                                                                                                    |
| Case GTIN/EAN/UPC          | N/A                                                                                                                                                                                     |
| Unit UPC                   | N/A                                                                                                                                                                                     |
| Country of Origin          | USA                                                                                                                                                                                     |
| Shelf Life from Production | 120 days                                                                                                                                                                                |
| Storage                    | Refrigerated                                                                                                                                                                            |
| Kosher                     | No                                                                                                                                                                                      |
| Gross Case Weight          | 12.84 LB                                                                                                                                                                                |
| Ingredients                | Cheddar cheese (cultured pasteurized milk,<br>salt, enzymes, annatto [vegetable color]).<br>Anti-caking blend (potato starch, tapioca<br>starch, natamycin [a natural mold inhibitor]). |